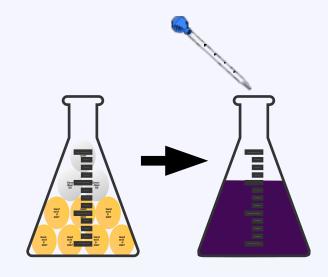

### **Voice Recorder**

necesarios por el momento

nuevo:coolant reciclado en Gulfstream.

La muestra del coolant reciclado no pasó la prueba de corrosión por alto contenido de cloruros. Preparé un estudio para observar como se comportarian diferentes proporciones de coolant Reciclado con coolant nuevo en el sistema central. Podemos ver los resultados en la página 10 de este reporte. Falta confirmar si la proporción previamente mencionada realmente es de 7:3 coolant