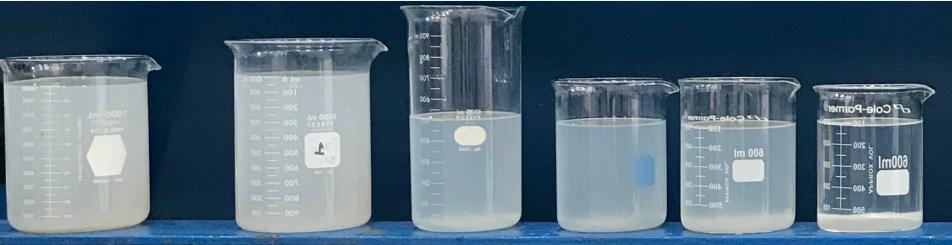

### **Voice Recorder**

necesarios por el momento

nuevo:coolant reciclado en Gulfstream.

La muestra del coolant reciclado no pasó la prueba de corrosión por alto contenido de cloruros. Preparé un estudio para observar como se comportarian diferentes proporciones de coolant Reciclado con coolant nuevo en el sistema central. Podemos ver los resultados en la página 10 de este reporte. Falta confirmar si la proporción previamente mencionada realmente es de 7:3 coolant