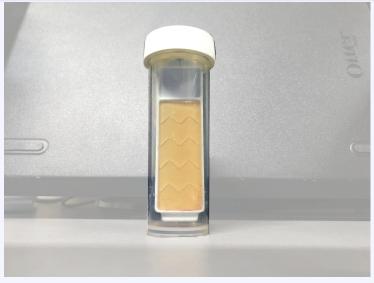

### **Voice Recorder**

necesarios por el momento

nuevo:coolant reciclado en Gulfstream.

La muestra del coolant reciclado no pasó la prueba de corrosión por alto contenido de cloruros. Preparé un estudio para observar como se comportarian diferentes proporciones de coolant Reciclado con coolant nuevo en el sistema central. Podemos ver los resultados en la página 10 de este reporte. Falta confirmar si la proporción previamente mencionada realmente es de 7:3 coolant