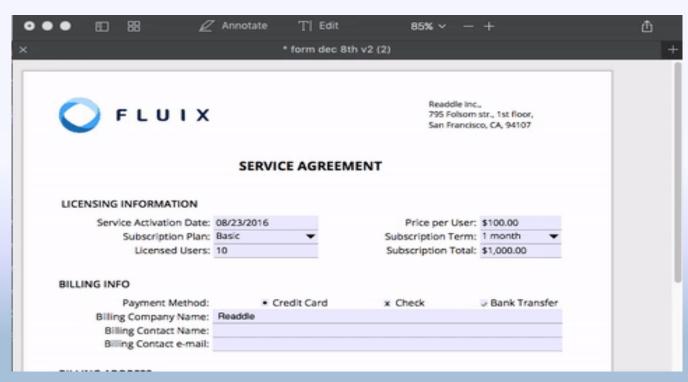

#### Same thing as "Word" make any document

- Service Reports
- Proposals
- Manuals