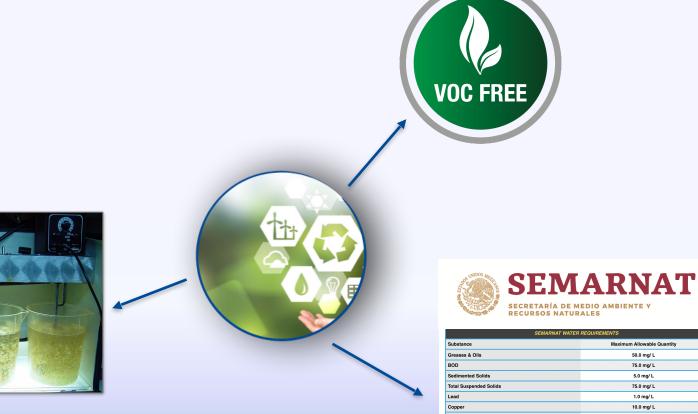

## **Environmental Engineers**

Maximum Allowable Quantity

50.0 mg/ L

75.0 mg/ L

75.0 mg/ L 1.0 mg/L

10.0 mg/ L 4.0 mg/L

6.0 mg/L

0.5 mg/ L 0.5 mg/ L

0.5 mg/L 0.01 mg/ L

1.0 mg/L

5.5 to 10

Zinc

Cadmium

Arscenic Hexavalent Chrome

Mercury Total Cyanide

Hydrogen Potential

Todos los efluentes deberán ser tratados de acuerdo a las regulaciones de control ambiental estatales vigentes antes de descargarlos al sistema de alcantarillado municipal.