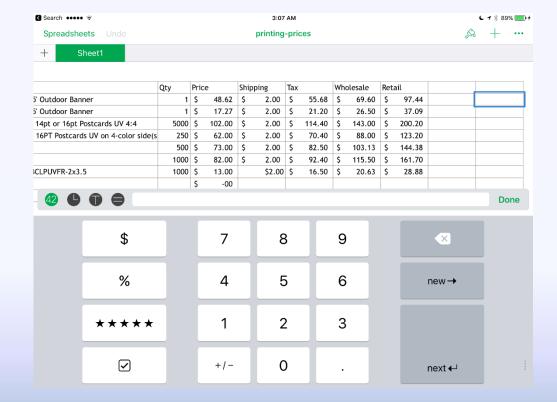

#### **Numbers**

## Same as "Excel" do calculations

- Schedules
- Surveys
- Sales Numbers