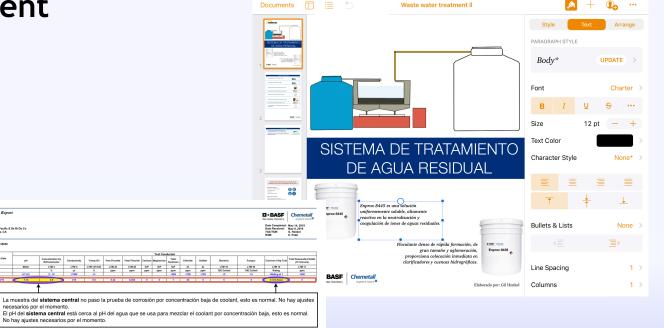

### **Voice Recorder**

necesarios por el momento

nuevo:coolant reciclado en Gulfstream.

La muestra del coolant reciclado no pasó la prueba de corrosión por alto contenido de cloruros. Preparé un estudio para observar como se comportarian diferentes proporciones de coolant Reciclado con coolant nuevo en el sistema central. Podemos ver los resultados en la página 10 de este reporte. Falta confirmar si la proporción previamente mencionada realmente es de 7:3 coolant