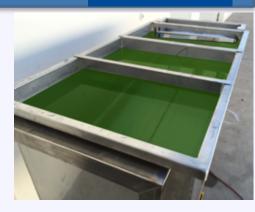

### **Voice Recorder**

necesarios por el momento

nuevo:coolant reciclado en Gulfstream.

La muestra del coolant reciclado no pasó la prueba de corrosión por alto contenido de cloruros. Preparé un estudio para observar como se comportarian diferentes proporciones de coolant Reciclado con coolant nuevo en el sistema central. Podemos ver los resultados en la página 10 de este reporte. Falta confirmar si la proporción previamente mencionada realmente es de 7:3 coolant