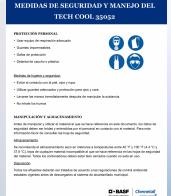

#### MEDIDAS DE SEGURIDAD Y MANEJO DE ARDROX 2468

#### PROTECCIÓN PERSONAL

- Guantes gruesos impermeables de Neopreno
- Pantalla facial

- · Botas de Neopreno

#### Medidas de higiene y seguridad:

- Evitar el contacto con la piel, ojos y ropa
- · Utilizar quantes adecuados y protección para olos y cara

#### MANIPULACIÓN Y ALMACENAMIENTO

Antes de manipular y utilizar el material al que se hace referencia en este documento, los datos de seguridad deben ser leidas y entendidas por el personal en contacto con el material. Para más información favor de consutir las hoja de seguridad.

Se recomienda el almacenamiento seco en interiores a temperaturas entre 40 °F y 100 °F (4.4 °C y 37.8 °C), lejos de cualquier material incompatible al que se hace referencia en las hojas de seguridad del material. Todos los contenedores deben estar bien cerrados cuando no esta en uso.