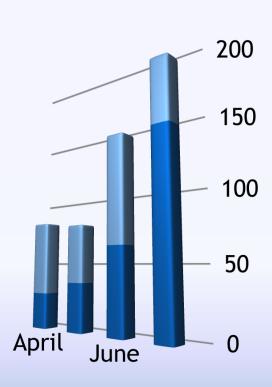

### **Voice Recorder**

necesarios por el momento

nuevo:coolant reciclado en Gulfstream.

La muestra del coolant reciclado no pasó la prueba de corrosión por alto contenido de cloruros. Preparé un estudio para observar como se comportarian diferentes proporciones de coolant Reciclado con coolant nuevo en el sistema central. Podemos ver los resultados en la página 10 de este reporte. Falta confirmar si la proporción previamente mencionada realmente es de 7:3 coolant