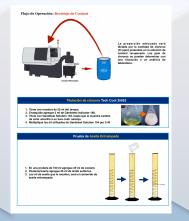

### **Voice Recorder**

necesarios por el momento

nuevo:coolant reciclado en Gulfstream.

La muestra del coolant reciclado no pasó la prueba de corrosión por alto contenido de cloruros. Preparé un estudio para observar como se comportarian diferentes proporciones de coolant Reciclado con coolant nuevo en el sistema central. Podemos ver los resultados en la página 10 de este reporte. Falta confirmar si la proporción previamente mencionada realmente es de 7:3 coolant