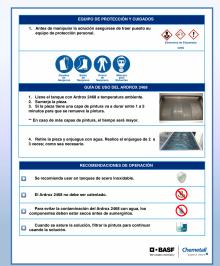

#### MEDIDAS DE SEGURIDAD Y MANEJO DE ARDROX 2468

#### PROTECCIÓN PERSONAL

- Guantes gruesos impermeables de Neopreno
- Pantalla facial

- · Botas de Neopreno

#### Medidas de higiene y seguridad:

- Evitar el contacto con la piel, ojos y ropa
- · Utilizar quantes adecuados y protección para olos y cara