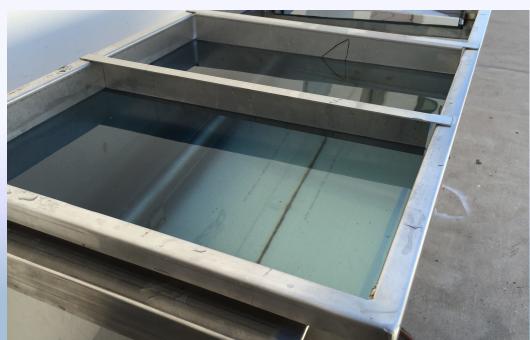

### **Voice Recorder**

necesarios por el momento

nuevo:coolant reciclado en Gulfstream.

La muestra del coolant reciclado no pasó la prueba de corrosión por alto contenido de cloruros. Preparé un estudio para observar como se comportarian diferentes proporciones de coolant Reciclado con coolant nuevo en el sistema central. Podemos ver los resultados en la página 10 de este reporte. Falta confirmar si la proporción previamente mencionada realmente es de 7:3 coolant